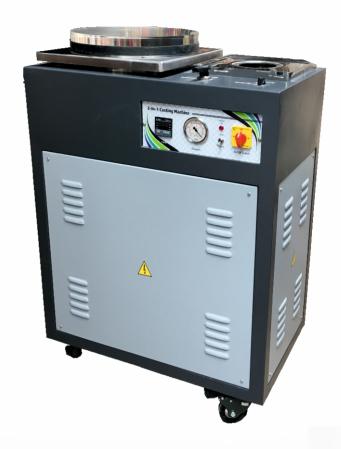

## **Special Attributes:**

- Ideal for Investment & Casting
- Multi Purpose use of investment chamber powder investment for casting & liquid mould
- Soft Power Triggering Systems
- Digital Timer with Auto/Manual Mode
- Casting Chamber Stainless Steel
- High Vacuum Suction
- Powder Coated MS Fabrication
- Transparent Acrylic Top Cover ensures visibility of Investment Process
- Easily movable through wheel

## **TECHNICAL SPECIFICATION**

Electrical : 230V AC, Single Phase

Power Consumption : 1.5 KW

Investment Chamber : 13" Dia x 9" Depth

Max. Flask Size : 4" Dia x 8" H (Adapter 3.5", 3")

Digital Timer : 999 Seconds